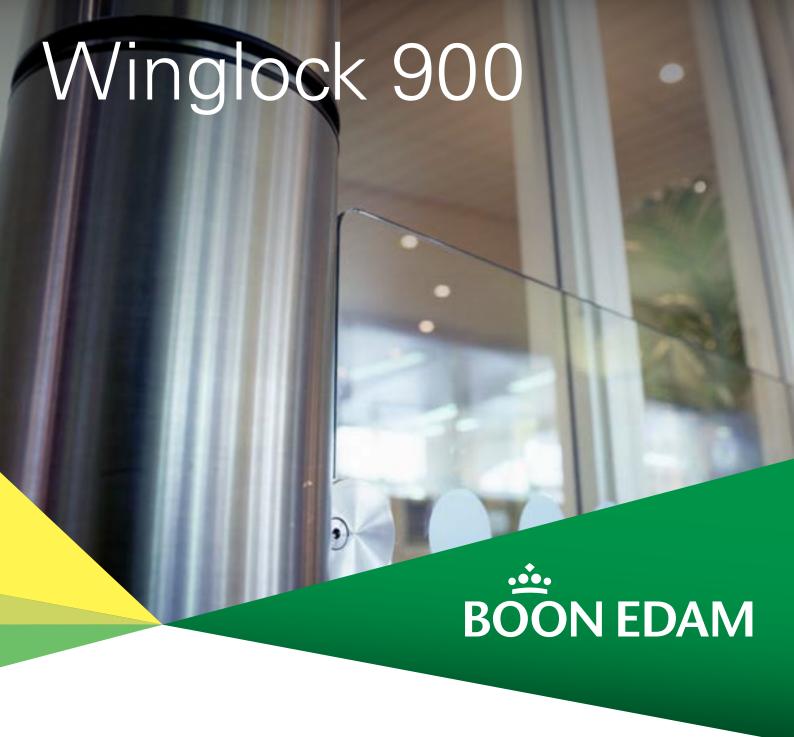

A stainless steel column and a glass door wing: The Winglock 900 is a minimalist secured entry system. With a minimal foot print and clear appearance it does not distract from the lobby's design. The Winglock 900 complements the design of Boon Edam speed gates and tripod turnstiles and is therefore very well suited to provide easy access for wheelchairs and trollies next to a bank of speed gates.