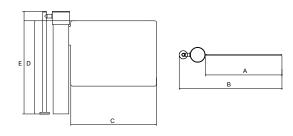

# **Dimensions and Specifications**

| Α       |           |           |          |          | В       | С                | D                | E       |
|---------|-----------|-----------|----------|----------|---------|------------------|------------------|---------|
| Passage | Capacity  | # of Door | Disabled | Type of  | Overall | <b>Door Wing</b> | <b>Door Wing</b> | Overall |
| Width   | / Minute* | Wings     | Access   | Traffic  | Width   | Width            | Height           | Height  |
| (mm)    |           |           |          |          | (mm)    | (mm)             | (mm)             | (mm)    |
| 990     | 30        | 1         | Ė        | <b>İ</b> | 1250    | 920              | 1000             | 1100    |